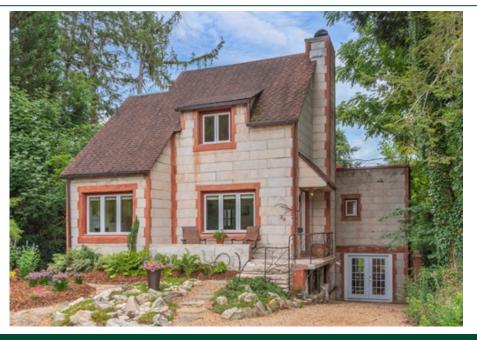

## **Enchanting Norwood Park Cottage**

## \$ 595,000

Enchanting one-of-a-kind cottage in ever-popular Norwood Park. Built in 1926 of hand-poured concrete blocks, this 3 BR/3 BA Tudor Revival has modern amenities yet overflowing with character, charm & history. Kitchen renovation by local artist Randy Shull. Locally-made, custom ironwork throughout. Current den could serve as bedroom with attached full bath on main level. Large, private deck off of upstairs main bedroom. Lovely, low-maintenance yard. Four super-efficient Mitsubishi mini-splits. Lower level studio space previously served as garage. See attachments for more historical info. This is a super-sweet and special place!